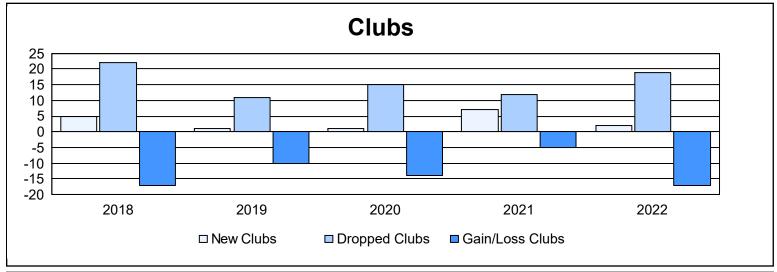

Multiple District 1 As of June 2022 Cumulative

| Year      | New<br>Clubs | Dropped<br>Clubs | Gain/<br>Loss<br>Clubs | New<br>Members | Charter<br>Members | Reinstate<br>Members | Transfer<br>Members | Total<br>Member<br>Added | Total<br>Members<br>Dropped | Gain/<br>Loss<br>Members |
|-----------|--------------|------------------|------------------------|----------------|--------------------|----------------------|---------------------|--------------------------|-----------------------------|--------------------------|
| 2017-2018 | 5            | 22               | -17                    | 1,087          | 153                | 80                   | 56                  | 1,376                    | 2,041                       | -665                     |
| 2018-2019 | 1            | 11               | -10                    | 1,077          | 46                 | 97                   | 63                  | 1,283                    | 1,623                       | -340                     |
| 2019-2020 | 1            | 15               | -14                    | 811            | 34                 | 50                   | 48                  | 943                      | 1,580                       | -637                     |
| 2020-2021 | 7            | 12               | -5                     | 709            | 211                | 90                   | 49                  | 1,059                    | 1,592                       | -533                     |
| 2021-2022 | 2            | 19               | -17                    | 991            | 45                 | 86                   | 46                  | 1,168                    | 1,540                       | -372                     |
| Average   | 3            | 16               | -13                    | 935            | 98                 | 81                   | 52                  | 1,166                    | 1,675                       | -509                     |